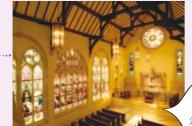

### 那須ステンドグラス 美術館

緑の美しい庭園が広がる敷地内 に足を踏み入れると、まるで日本 にいることを忘れてしまうような 雰囲気に包まれます。

那須とりつくあーとぴあ

立体的に見える絵画や目の 錯覚を利用した作品など、 ちょっと不思議で楽しめ る『体験型アート』を、 ぜひ体験してください。

演奏会も楽しめます

那須のウィンタースポーツ