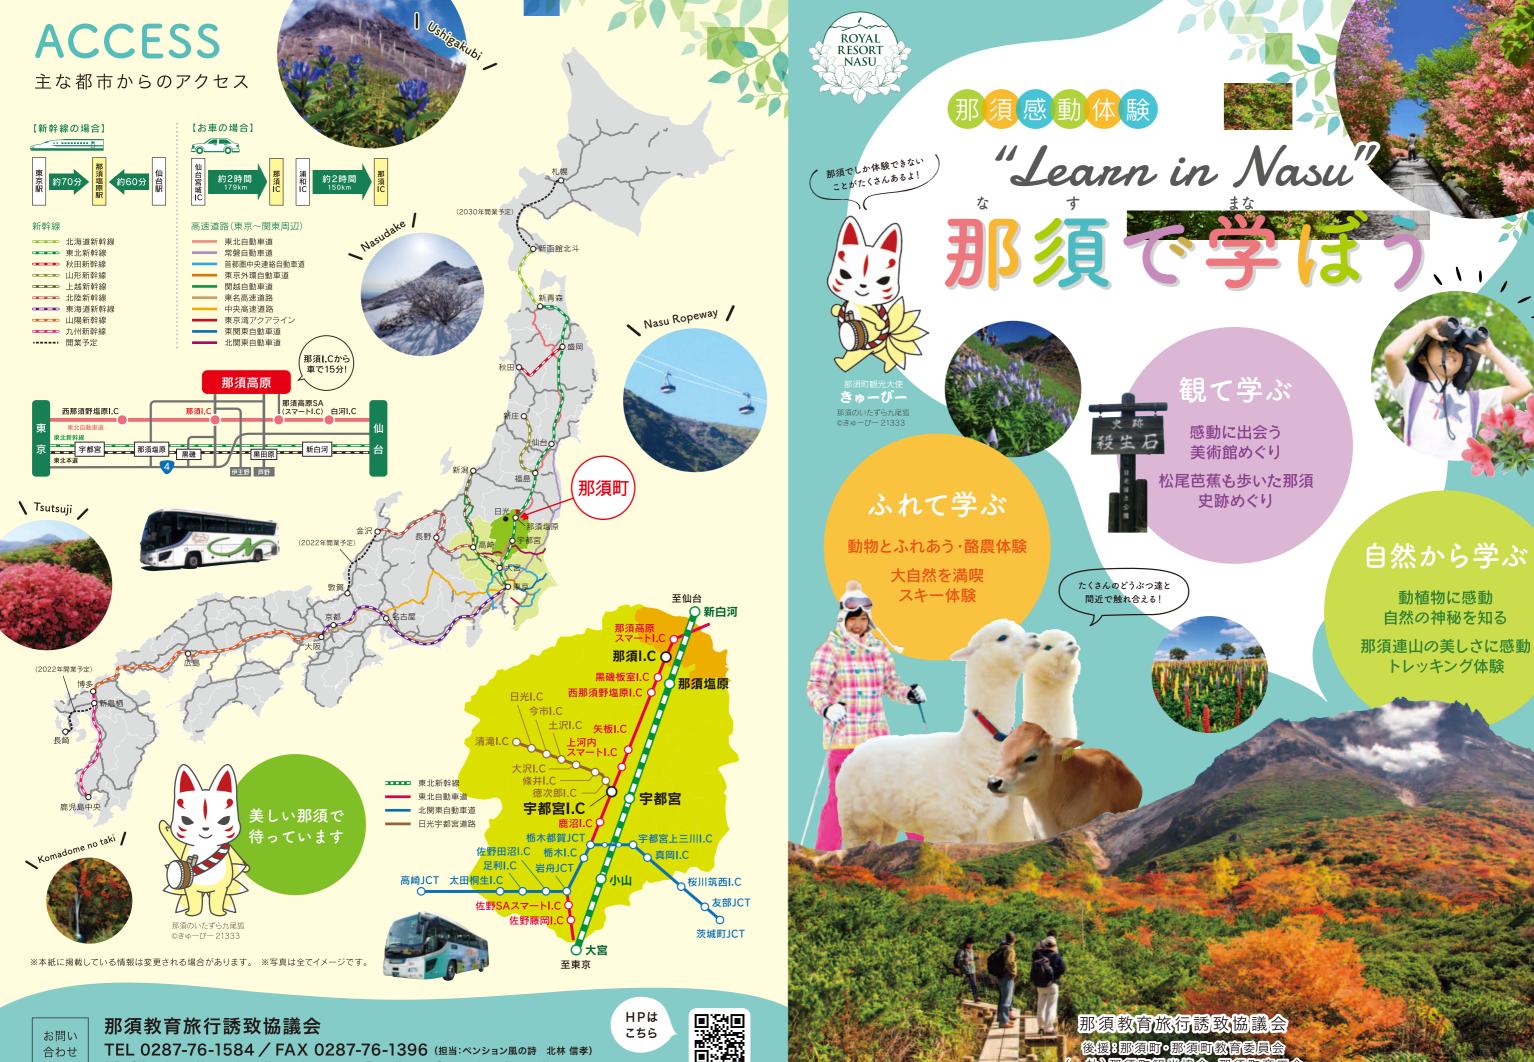

### 那須平成の森

那須御用邸用地として、近年までほとんど人 が立ち入ることのなかった那須平成の森に は、希少種をはじめ多くの動植物が生息・生 育している場所です。今では、木々が芽吹く春 から雪に覆われる冬まで、一年中楽しむこと ができます。手つかずの自然の中には、そこ かしこに楽しい発見が!

那須高原ビジターセンター

那須平成の森だけでなく、那須

甲子地域の豊かな自然や歴史、

皇室と那須との関わりなどを展

示で分かりやすく紹介し、旬の情

報なども発信しています。

那須連山

楽しませてくれます。

那須を象徴する雄大な那須五峰。今でも噴煙 を上げる茶臼岳を中心に大小いくつもの山々

が折り重なり、四季折々、個性豊かな表情を