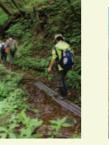

## 駒止の滝

幅約2m、高さ20m。余笹川の断崖を 落ちるもので、「那須第一の滝」と言 われています。「那須平成の森」開園 に伴い、観瀑台が設営され、季節ごと の姿を一望できるようになりました。

ポーズを決めて 写真を撮ろう!

面白い写真が

感性を養う那須の芸術をめぐる